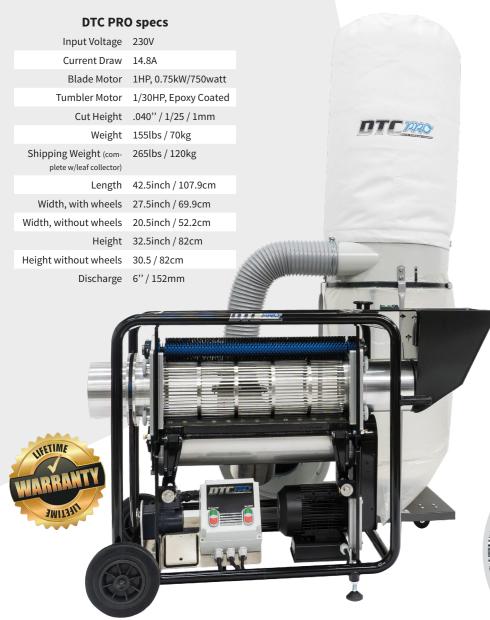

## DTC PRO

#### DTC PRO, THE TRIMMING MACHINE FOR PROFESSIONAL RESULTS

The DTC Pro is a professional high-speed trimming machine made of high quality materials. Dutch Trimming Company has developed this device to process large amounts of product in a fast, safe and above all, sustainable way. The key aspect that we had in mind while designing this machine is minimal loss of product.

### Output 20kg/H\*

\*when trimming wet/fresh product

**REAL 20KG/H WE MAKE NO FALSE CLAIMS LIKE THE REST!** 

| DTC Pro Leafcollector     |                                     |  |  |
|---------------------------|-------------------------------------|--|--|
| nput Voltage              | 230v                                |  |  |
| Motor                     | 2HP , UL & CSA Approved, Fan cooled |  |  |
| ps (running)              | 9A                                  |  |  |
| nps (startup)             | 45A                                 |  |  |
| Motor Speed               | 3450RPM                             |  |  |
| low Capacity              | 1700CFM                             |  |  |
| atic Pressure             | 10.5in of H2O                       |  |  |
| Impeller                  | 12" / 305mm,<br>Balanced Aluminum   |  |  |
| Inlet                     | 6" / 153mm                          |  |  |
| Height                    | 36inch / 91.5cm                     |  |  |
| Weight                    | 123lbs / 56kg                       |  |  |
| rcuit Breaker<br>Required | 15A / 240V                          |  |  |
| Connector (plug)          | 15A 205v (NEMA<br>6-15)             |  |  |

Sound Rating 80 db

Collection Bag 3-6 Mil

Fused Yes Filter bag 1 – 80 Micron

#### Corrosion-resistant **Nitrided Blades**

Blades 11-blade reel knife Cuts pr minute 19.000 Cuts/min