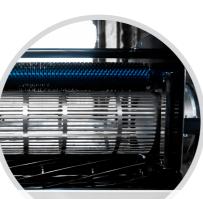

#### Corrosion-resistant **Nitrided Blades**

Blades 11-blade reel knife Cuts pr minute 19.000 Cuts/min