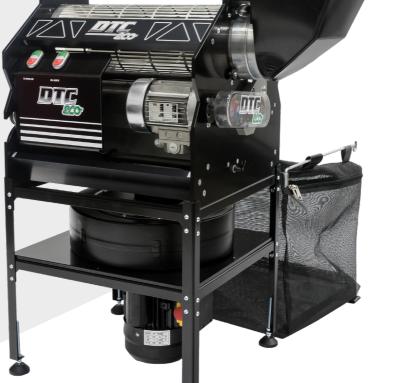

### DTC ECO DTC ECO, SMALL BUT POWERFULL

The DTC Eco consists of two parts: an extraction system and a trimming machine, configured such that the trimming machine is situated above the extraction system. During the trimming process, the leaves are neatly caught in a collection bag attached to the extraction system. With its large-diameter tumbler and 11 blade knife, the DTC Eco is able to process 10 KG of fresh product per hour on average.

#### **DTC Eco trimmer**

| Input Voltage                               | 220V                      |
|---------------------------------------------|---------------------------|
| Current Draw                                | 2A                        |
| Blade Motor                                 | 370w / 0.37Kw /<br>0.25HP |
| Tumbler Motor                               | 6W / 1 / 125HP            |
| Weight                                      | 56lb / 25.4kg             |
| Shipping Weight (complete w/leaf collector) | 120lbs / 54.4kg           |
| Cut Height                                  | 0.40" / 1/25 / 1mm        |
| Machine size                                | 25inch / 63.5cm           |
|                                             | 15inch / 38.1cm           |
|                                             | 16.5inch / 42cm           |
| Tumbler diameter                            | 6.4inch / 16,3cm          |
| Reel knife                                  | 11 blades                 |
|                                             |                           |

Portable and easy to

carry. Use the DTC eco where ever you need it.

#### DTC Eco leaf collector Input Voltage 220V

| input voltage               | 220 V                               |
|-----------------------------|-------------------------------------|
| Motor                       | 2HP , UL & CSA Approved, Fan cooled |
| Amps (running)              | 9A                                  |
| Amps (startup)              | 45A                                 |
| Motor Speed                 | 3450RPM                             |
| Airflow Capacity            | 1700CFM                             |
| Static Pressure             | 10.5in of H2O                       |
| Impeller                    | 12" / 305mm, Balanced<br>Aluminum   |
| Inlet                       | 6" / 153mm                          |
| Circuit Breaker<br>Required | 15A / 240V                          |
| Connector (plug)            | 15A 250V (NEMA 6-15)                |
| Caunal Datina               | 00db                                |