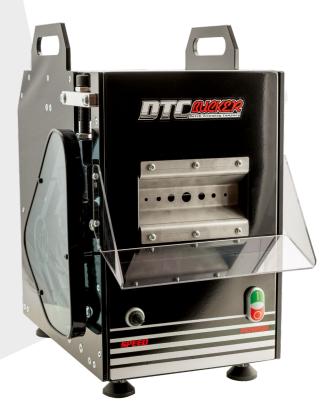

### DTC BUCKER DTC BUCKER, TABLE STAND MODEL

The DTC BUCKER table stand model has been designed to facilitate the 'bucking' process being the removal of the flowers from the stem. WET or DRY, Simple and safe to use, the DTC BUCKER will cut your bucking time by at least 50% while being gentler on the flowers. Feed the stem into one of the holes and the BUCKER rubber rollers will pull it through leaving the branch cleanly

stripped. The flowers are caught and ready to be loaded into the DTC TRIMMER of your choice.

#### DTC Bucker

| Input Voltage     | 220V, 50Hz                           |
|-------------------|--------------------------------------|
| Current Draw      | < 2A Operating                       |
| Drive Motor       | 1HP, triple phase                    |
| Motor RPM         | 1750 RPM                             |
| Total weight      | 66lb / 30kg                          |
| Machine size      | height 56cm                          |
|                   | lenght 45cm                          |
|                   | width 35cm                           |
| Roller Sets       | Neoprene Rubber                      |
| Production in wet | 65kg/h                               |
| Speed control     | Variable                             |
| Holes sizes       | 1/8 - 3/16 - 1/4 -<br>5/16 - 3/8inch |
|                   |                                      |

\*The DTC BUCKER has been designed to meet CE & GMP standards. Certification is in progress.